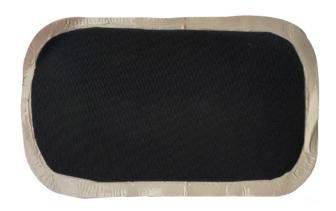

# **TYRE PATCH L TAG**

# **RFID Tyre Tags**

Tyre tags are devised as UHF Gen2 Long range passive tags wielded to track tyres for their lifespan. They are robust which makes them viable throughout the operating life of the tyre to be utilised for tracking of vehicles. They are available in multiple sizes depending on the requirements.

#### PHYSICAL CHARACTERISTICS

| Dimensions            | 128mm * 76mm * 6mm      |
|-----------------------|-------------------------|
| Weight                | 30gm ± 2                |
| Encasement / Material | Vulcanised Rubber       |
| Packaging             | Premium Plastic Packing |