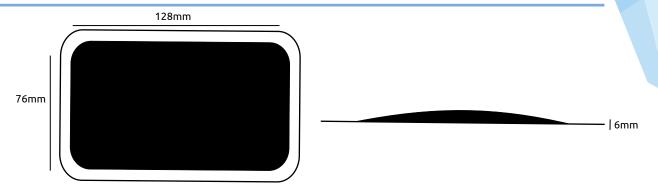

#### PHYSICAL CHARACTERISTICS

| Dimensions            | 128mm * 76mm * 6mm      |
|-----------------------|-------------------------|
| Weight                | 30gm ± 2                |
| Encasement / Material | Vulcanised Rubber       |
| Packaging             | Premium Plastic Packing |

# **RFID TYRE TAG DIMENSION**