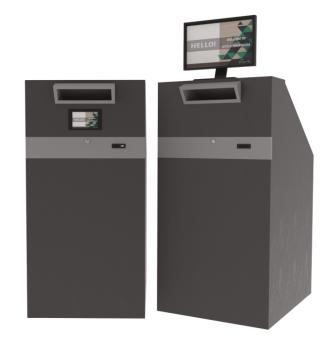

# RFID LIBRARY DROPBOX IDT LIB 02

IDT RFID Library Dropbox (Model: IDT Lib 02) is an intuitive and easy-to-use patron Self-Checkout Station. The system has a top-notch touch screen monitor and offers step-by-step instructions to guide patrons through the whole process for all library materials including books, CDs, and DVDs. The system is compatible with all ISO standard RFID labels/tags and operates seamlessly with the library applications. IDT Lib 02 facilitates easy return of issued library books by just dropping the books inside the drop box instead of coming physically to the library to return the book.. User can drop the issued books (one book at a time) in the drop box and books will be returned automatically. User will receive a receipt of returned books from the drop box and receive a book return intimation email also. The entire self-service process is fast, user-friendly, and increases productivity by freeing library staff to perform other tasks.

#### PHYSICAL PARAMETER

| Dimension                       | Customizable                           |
|---------------------------------|----------------------------------------|
| Weight                          | Customizable                           |
| CPU                             | 160GB HDD, 1GB RAM                     |
| <b>Books Recieving Capacity</b> | 250 approx                             |
| Display Monitor                 | LCD touch screen (15" High Resolution) |
| Communication Interface         | USB/Ethernet                           |
| Housing                         | Wood, ABS, Acrylic etc                 |