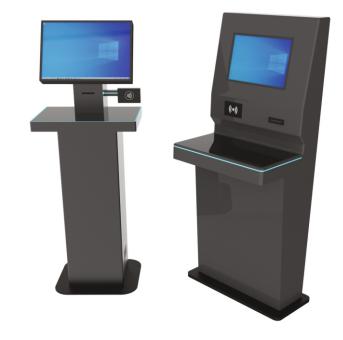

# RFID LIBRARY KIOSK IDT LIB 01

HF

Rugged Integrated
Design RFID Reader

Low Cos

IDT RFID Library Kiosk (Model: IDT Lib 01) is an intuitive and easy-to-use patron Self-Checkout Station. The system has a top-notch touch screen monitor and offers step-by-step instructions to guide patrons through the whole checkout process for all library materials including books, CDs, and DVDs. The system is compatible with all ISO standard RFID labels/tags and operates seamlessly with the library applications. IDT Lib 01 programs and re-programs the RFID tags. When the RFID tag is read, an EAS/AFI security function is performed, the items are processed and a receipt is printed informing the patron when to return materials to the library. The entire self-service process is fast, user-friendly, and increases productivity by freeing library staff to perform other tasks.

#### PHYSICAL PARAMETER

| Dimension                      | Customizable                           |
|--------------------------------|----------------------------------------|
| Weight                         | Customizable                           |
| CPU                            | 160GB HDD, 1GB RAM                     |
| Power Supply                   | 240V 50Hz                              |
| Display Monitor                | LCD touch screen (17" High Resolution) |
| <b>Communication Interface</b> | USB/Ethernet                           |
| Housing                        | Wood, ABS, Acrylic etc                 |