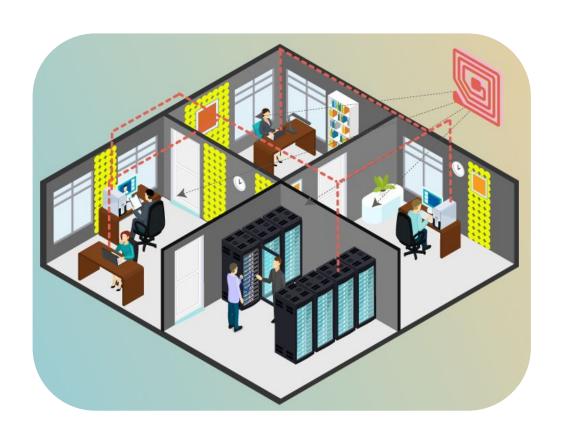

## Asset Management

- Managing assets in education involves various items: classroom furniture, computers, laboratory equipment, etc.
- RFID Tagged Assets can be identified and tracked on a weekly/monthly basis.
- Audit reports generated from RFID tracking provide valuable insights for efficient asset management.