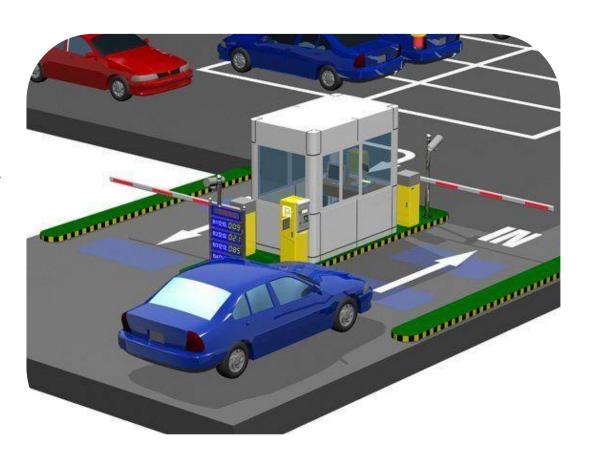

## **Parking Automation**

- RFID parking management allows instant vehicle access.
- No need for manual intervention or keypad inputs.
- Approach the gate, RFID authenticates, and gate opens.

## **Key Hardware Components** (Parking Automation)

Boom Barrier

**FASTag** 

Windshield Tag

ID TECH

WindShield Tag