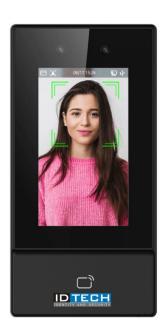

### Classroom Attendance Using AI Based Face Recognition System

### Student Face Capture for Attendance

• Facial recognition devices installed in the classroom capture students' faces as they enter, marking attendance and updating it on the server.

Real-time monitoring

## IDT Facial Recognition Device

Mask Detection

Live Detection

Cloud

Touch Screen

WDR

IP65 Rating

MultiFace

### **Device Features**

- AI-Based Device for Enhanced Performance, Swift Data Processing, and Robust Face Recognition.
- On-the-Go Face Recognition with Minimal Processing Time, Operating up to 3m Distance.
- Completely Contactless Biometric Device with Live Face Detection.
- Impressive Capacity: 6000 Faces and 50000 Event Storage.
- Reliable Battery Backup: 3-4 Hours of Continuous Operation.
- Multiple Communication Options: GPRS, TCP-IP, USB.
- Local Data Storage during Network Failure, with Automatic Upload upon Restoration.
- Compatibility with Various External Access Control Devices.