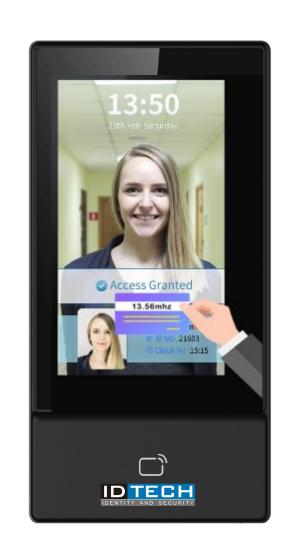

## Main Gate Attendance Using Flap Barrier with smart cards or face recognition device

- Ensure controlled entry and exit at the main gate.
- Prevent unauthorized access and ensure only authorized personnel enter.
- For attendance, students can swipe
   their high-frequency ID cards for quick
   access or use Al-based facial
   recognition for touch-free marking.

### Student Face Capture for Attendance

• Facial recognition devices installed in the classroom capture students' faces as they enter, marking attendance and updating it on the server.

Real-time monitoring

## IDT Facial Recognition Device

Mask Detection

Live Detection

Cloud

Touch Screen

WDR

IP65 Rating

MultiFace

### **Device Features**

- AI-Based Device for Enhanced Performance, Swift Data Processing, and Robust Face Recognition.
- On-the-Go Face Recognition with Minimal Processing Time, Operating up to 3m Distance.
- Completely Contactless Biometric Device with Live Face Detection.
- Impressive Capacity: 6000 Faces and 50000 Event Storage.
- Reliable Battery Backup: 3-4 Hours of Continuous Operation.
- Multiple Communication Options: GPRS, TCP-IP, USB.
- Local Data Storage during Network Failure, with Automatic Upload upon Restoration.
- Compatibility with Various External Access Control Devices.