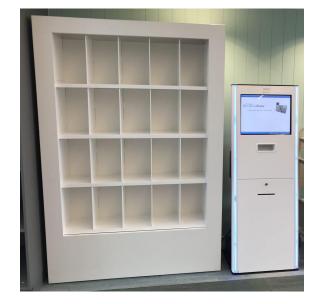

# **Key Hardware Components** (Library Automation)

Self CheckIn/Out Kiosk

Book Return Shelf

HF Handheld Antenna

HF Handheld Reader