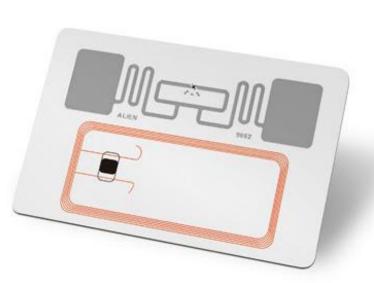

### **RFID Smart Card**

- Smart cards as a solution for secured identity management: Smart cards offer a reliable and efficient means of managing identities within campus environments. By integrating RFID technology, smart cards provide a secure and versatile solution for access control, attendance tracking, and other identity-based applications.
- Utilized for library access, parking, hostel, and attendance management and more.

### **Plastic and RFID Smart Cards**

Plastic Cards: Durable Identity Solutions

HF Cards: Reliable Access Control

Hybrid Cards: Flexibility and Interoperability