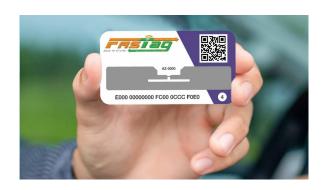

## **Key Hardware Components** (Parking Automation)

Boom Barrier

**FASTag** 

Windshield Tag

ID TECH

WindShield Tag