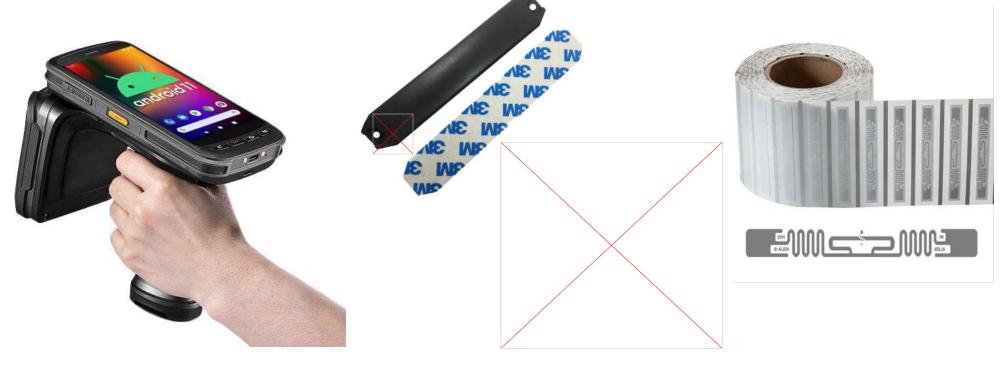

# **Key Hardware Components** (Library Automation)

Self CheckIn/Out Kiosk

Book Return Shelf

HF Handheld Antenna

HF Handheld Reader