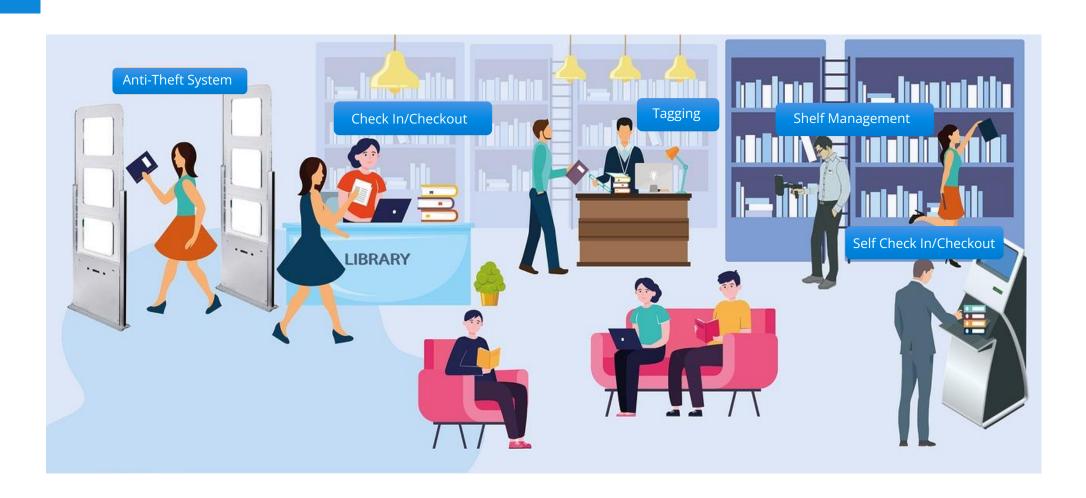

# Library Automation

## **RFID Based Library Automation**

### **Key Hardware Components** (Library Automation)

HF Anti-Theft Gate Reader

**HF Staff Station** 

HF RFID Label

HF Cards

# **Key Hardware Components** (Library Automation)

Self CheckIn/Out Kiosk

Book Return Shelf

HF Handheld Antenna

HF Handheld Reader