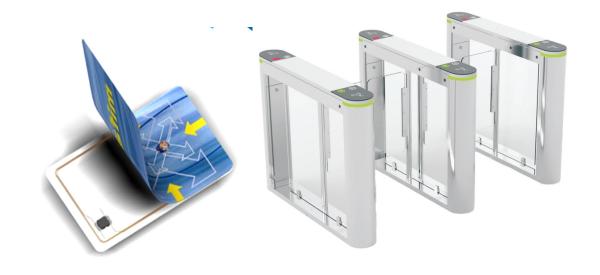

### **RFID Smart Card**

- Smart cards as a solution for secured identity management: Smart cards offer a reliable and efficient means of managing identities within campus environments. By integrating RFID technology, smart cards provide a secure and versatile solution for access control, attendance tracking, and other identity-based applications.
- Utilized for library access, parking, hostel, and attendance management and more.

### Main Gate

• Use access control devices like turnstiles, swing barriers or flap barriers with smart cards or face recognition device for secured access into the premises

### Smaller Entrances

•Use access control devices like turnstiles, swing barriers or flap barriers with smart cards or face recognition device for secured access into the premises

## Main Gate Attendance Using Flap Barrier with smart cards or face recognition device

- Ensure controlled entry and exit at the main gate.
- Prevent unauthorized access and ensure only authorized personnel enter.
- For attendance, students can swipe
   their high-frequency ID cards for quick
   access or use Al-based facial
   recognition for touch-free marking.