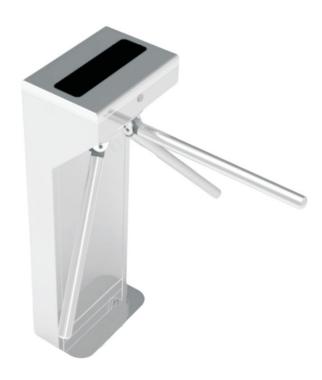

# **Key Hardware Components**(Attendance Automation)

Smart Card for Secured Identity

Swing Barrier

IDT Facial Recognition Device

Turnstile Gate

and more.....

### Main Gate

• Use access control devices like turnstiles, swing barriers or flap barriers with smart cards or face recognition device for secured access into the premises

### Smaller Entrances

•Use access control devices like turnstiles, swing barriers or flap barriers with smart cards or face recognition device for secured access into the premises