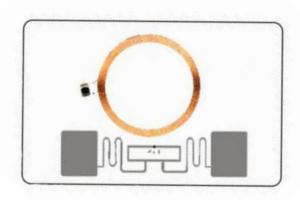

### **RFID Smart Card**

- Smart cards as a solution for secured identity management: Smart cards offer a reliable and efficient means of managing identities within campus environments. By integrating RFID technology, smart cards provide a secure and versatile solution for access control, attendance tracking, and other identity-based applications.
- Utilized for library access, parking, hostel, and attendance management and more.

### **Plastic and RFID Smart Cards**

Plastic Cards: Durable Identity Solutions

HF Cards: Reliable Access Control

Hybrid Cards: Flexibility and Interoperability