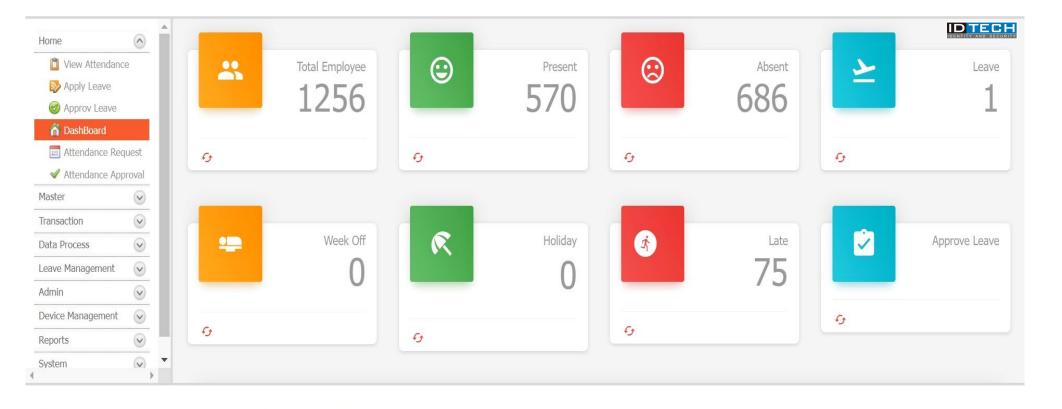

### **Software Solution**

Welcome JNNH [Log Out]

**Live Dashboard: Web Application** 

• The system provides real-time updates on student attendance status.

• Immediate notifications for absentees or unauthorized persons.