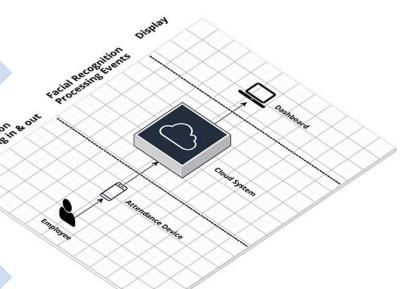

### Student Face Capture for Attendance

• Facial recognition devices installed in the classroom capture students' faces as they enter, marking attendance and updating it on the server.

Real-time monitoring

• The system provides real-time updates on student attendance status.

• Immediate notifications for absentees or unauthorized persons.

### **Software Solution**

Welcome JNNH [Log Out]

**Live Dashboard: Web Application** 