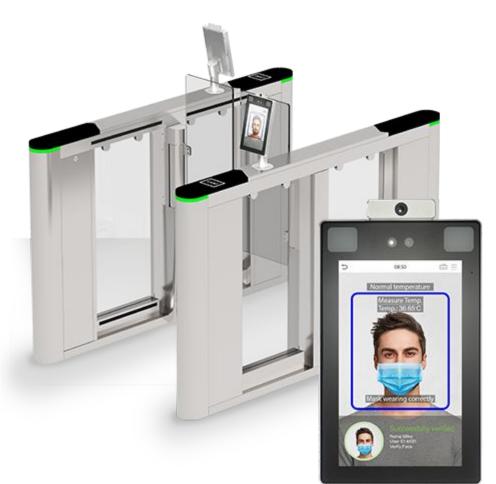

## Main Gate Attendance Using Flap Barrier with smart cards or face recognition device

- Ensure controlled entry and exit at the main gate.
- Prevent unauthorized access and ensure only authorized personnel enter.
- For attendance, students can swipe
   their high-frequency ID cards for quick
   access or use Al-based facial
   recognition for touch-free marking.

## IDT Facial Recognition Device

Mask Detection

Live Detection

Cloud

Touch Screen

WDR

IP65 Rating

MultiFace

### **Device Features**

- AI-Based Device for Enhanced Performance, Swift Data Processing, and Robust Face Recognition.
- On-the-Go Face Recognition with Minimal Processing Time, Operating up to 3m Distance.
- Completely Contactless Biometric Device with Live Face Detection.
- Impressive Capacity: 6000 Faces and 50000 Event Storage.
- Reliable Battery Backup: 3-4 Hours of Continuous Operation.
- Multiple Communication Options: GPRS, TCP-IP, USB.
- Local Data Storage during Network Failure, with Automatic Upload upon Restoration.
- Compatibility with Various External Access Control Devices.