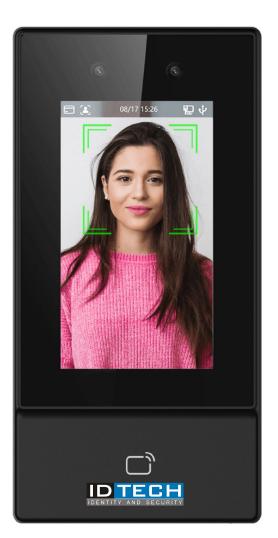

## IDT Facial Recognition Device

Mask Detection

Live Detection

Cloud

Touch Screen

WDR

IP65 Rating

MultiFace

### **Device Features**

- AI-Based Device for Enhanced Performance, Swift Data Processing, and Robust Face Recognition.
- On-the-Go Face Recognition with Minimal Processing Time, Operating up to 3m Distance.
- Completely Contactless Biometric Device with Live Face Detection.
- Impressive Capacity: 6000 Faces and 50000 Event Storage.
- Reliable Battery Backup: 3-4 Hours of Continuous Operation.
- Multiple Communication Options: GPRS, TCP-IP, USB.
- Local Data Storage during Network Failure, with Automatic Upload upon Restoration.
- Compatibility with Various External Access Control Devices.